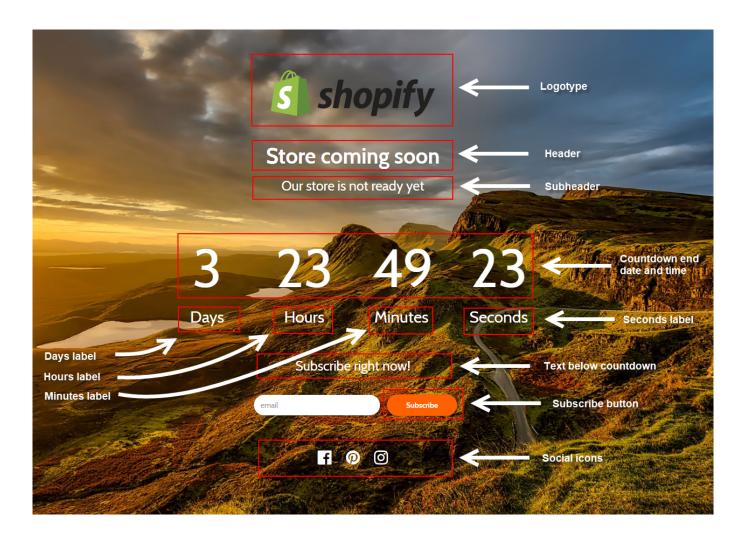

Tick Activate checkbox.
- 5. Save changes again.

### **Uninstallation**

Before uninstallation you need to deactivate app. You should do next:

- 1. Go to app settings page.
- 2. Untick the "Activate coming soon page" checkbox.
- 3. Save changes.

#### **Uninstallation troubleshooting**

If it doesn't work and you redirected to app's page, try to delete redirect code manually:

- 1. Go to the admin panel and click the "Online Store".
- 2. Click dropdown "Actions". Then press "Edit code".
- 3. Click "theme.liquid" in the left menu.
- 4. Find "window.top.location.href".
- 5. Delete all code between script tag (from "window.top.location.href" to "apps/simple coming soon/';") inclusive tags of script.

if something went wrong, please, contact us. We are glad to help.

### Setting up the app



### **Export users to mailchimp**

Soon...

## Support work schedule

- Monday to Friday from 7:00 am to 3:00 pm GMT+0 London.
- iMessage(89040844492): response time up to 12 hours
- Chat and email: response time up to 1 day

## **Version history**

https://apps.shopify.com/simple-coming-soon