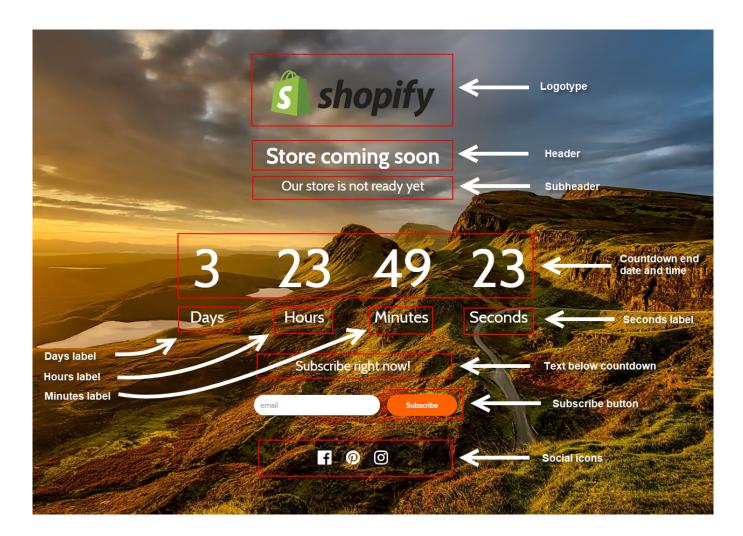

. Tick Activate checkbox.
- 5. Save changes again.

### **Uninstallation**

Before uninstallation you need to deactivate app. You should do next:

- 1. Go to app settings page.
- 2. Untick the "Activate the application" checkbox.
- 3. Save changes.

#### **Uninstallation troubleshooting**

If it doesn't work and you redirected to app's page, try to delete redirect code manually:

- 1. Go to the admin panel and click the "Online Store".
- 2. Click dropdown "Actions". Then press "Edit code".
- 3. Click "theme.liquid" in the left menu.
- 4. Find "window.top.location.href".
- 5. Delete all code between script tag (from "window.top.location.href" to "apps/simple coming soon/';") inclusive tags of script.

if something went wrong, please, contact us. We are glad to help.

## Setting up the app



### **Export users to mailchimp**

Soon...

## Support work schedule

- Monday to Friday from 7:00 am to 3:00 pm GMT+0 London.
- iMessage(89040844492): response time up to 12 hours
- Chat and email: response time up to 1 day

## **Version history**

https://apps.shopify.com/simple-coming-soon