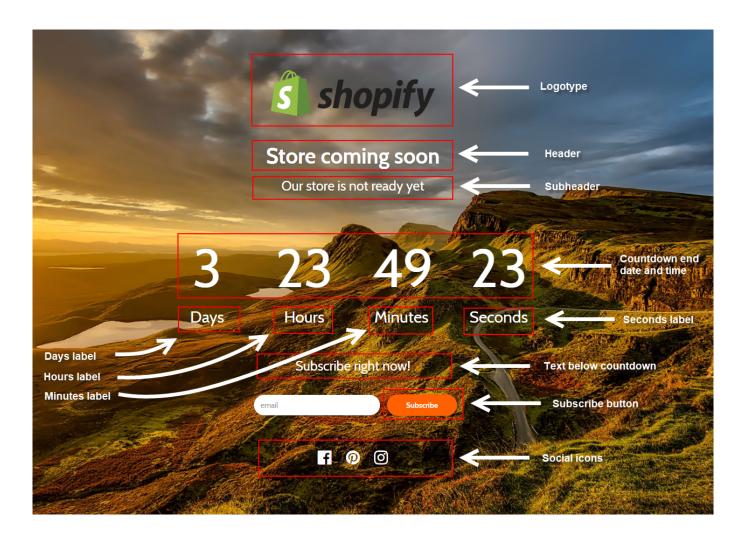

. Tick Activate checkbox.
- 5. Save changes again.

### **Uninstallation**

Before uninstallation you need to deactivate app. You should do next:

- 1. Go to app settings page.
- 2. Untick the "Activate the application" checkbox.
- 3. Save changes.

#### **Uninstallation troubleshooting**

If it doesn't work and you redirected to app's page, try to delete redirect code manually:

- 1. Go to the admin panel and click the "Online Store".
- 2. Click dropdown "Actions". Then press "Edit code".
- 3. Click "theme.liquid" in the left menu.
- 4. Find "window.top.location.href".
- 5. Delete all code between script tag (from "window.top.location.href" to "apps/simple coming soon/';") inclusive tags of script.

if something went wrong, please, contact us. We are glad to help.

## Setting up the app



### **Export users to mailchimp**

Soon...

# **Support work schedule**

- Monday to Friday from 7:00 am to 3:00 pm GMT+0 London.
- iMessage(89040844492): response time up to 12 hours
- Chat and email: response time up to 1 day